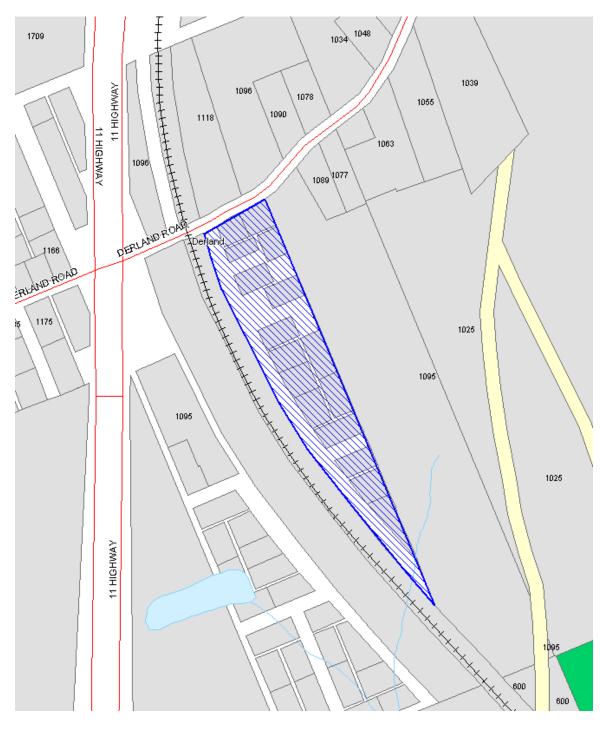

## SCHEDULE "A" BY-LAW NO. 2021-50

Area to be rezoned from Agricultural (A) Zone to General Commercial Special 2021-50 (C1(2021-50)) Zone

This is Schedule "A" To By-law No. 2021-50 passed by Council on the  $9^{th}$  day of November, 2021.