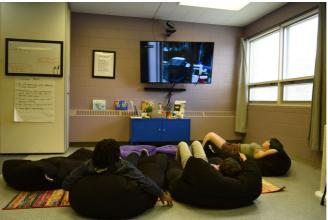

#### **Youth-Led Programming:**

- Low Barrier Programming: Drop-In programming is anchored in four key areas Artistic Expression, Healthy
  Relationships, Body Balance, and Academic Enrichment. Each area is designed to align with our 'Ready Set Go'
  guidelines, supporting youth as they navigate their journey towards independence.
- Mental Health Mondays: Collaborative sessions with Handsthefamilyhealthnetwork focusing on youth-led mental health discussions and toolbox building.
- Ripple Effect Mentorship Program: Providing youth with professional and leadership skills through peer support initiatives.
- Youth Advisory Council (YAC): Empowering young people to share their voice in decision-making processes and policies, this council serves as a vital link between the youth we serve and our senior leadership team and Board of Directors, fostering a culture of inclusive leadership.
- Community Partnership Engagement: With over 20 community partnerships, weekly presentations connect youth with local resources and care navigation.
- Rural Outreach in Parry Sound: Extending programming to our Parry Sound satellite location for rural inclusivity, leveraging existing youth programming at The Drop.